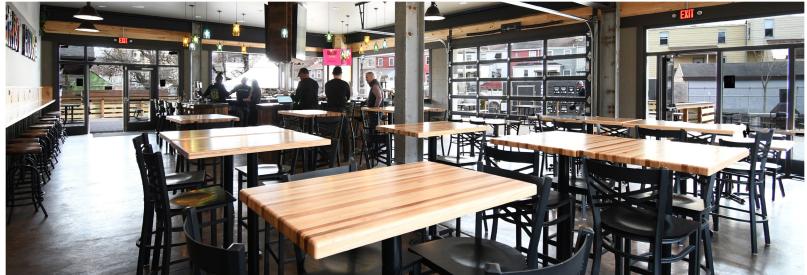

## **Grist House**

This project is described as a new building with a large bar area to serve customers. New large gang bathrooms with indoor and outdoor to serve the large number of guests seen by this facility. Infrastructure was included to support the addition of a future kitchen. New plumbing and electrical utility services were included as part of this project. Given the project location's history of flooding, this building was designed to be operational hours after high water receded.