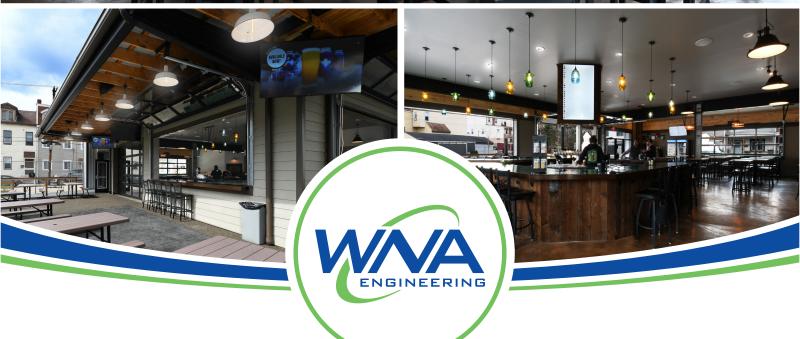

## **Grist House**

This project is described as a new building with a large bar area to serve customers. New large gang bathrooms with indoor and outdoor to serve the large number of guests seen by this facility. Infrastructure was included to support the addition of a future kitchen. New plumbing and electrical utility services were included as part of this project. Given the project location's history of flooding, this building was designed to be operational hours after high water receded.