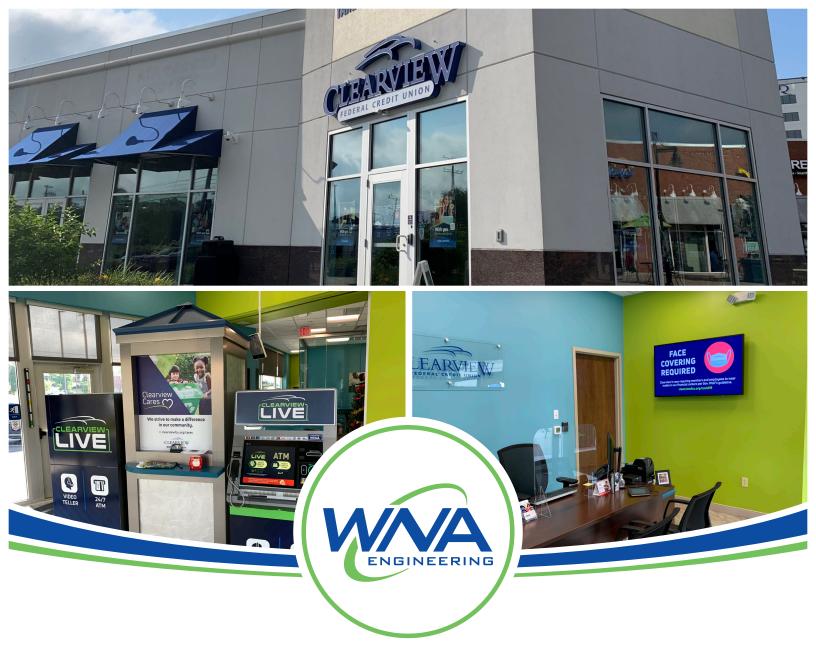

## **Clearview Federal Credit Union**

WNA Engineering provided MEP / FP design services for the conversion of an existing coffee shop (1,480 sf) into a Clearview Federal Credit Union at 333 Penn Center East in Monroeville, PA. The existing toilet rooms were provided with new fixtures with some minor finish upgrades. The existing lighting was replaced with new LED fixtures. The existing HVAC system was modified to accommodate the new space. A new coffee station, break room sink, and janitor's sink were added to the project.

## Owner

Clearview Federal Credit Union Wilkins Township Year Completed 2020

**Location** Pittsburgh, PA

Portersville, PA • Pittsburgh, PA • Philadelphia, PA