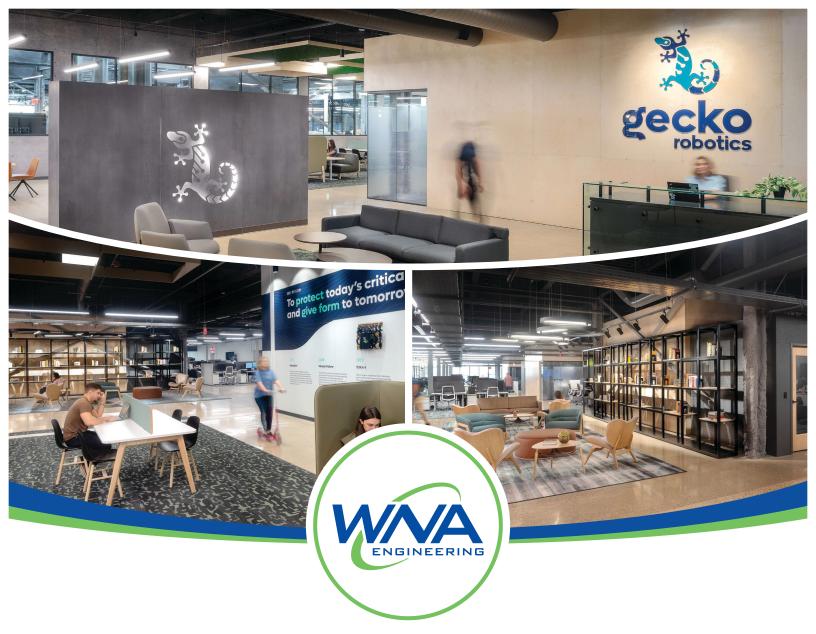

## **Gecko Robotics at Nova Place**

WNA Engineering provided mechanical, electrical, plumbing, and fire protection design services for a 68,000 square foot fit-out of Gecko Robotics at Nova Place. Programming for the space included open office areas, electric lab, server room, toilet rooms, reception and conference center area, multipurpose area, testing and assembly area, machine shop and robot staging space, and a storage/loading area.

Some challenges of the design were utilizing existing HVAC systems, providing outside air to the space and negative pressure for the lab spaces to permit flexibility.

**Project Area** 68,000 Sq. Ft.

**Owner**Gecko Robotics