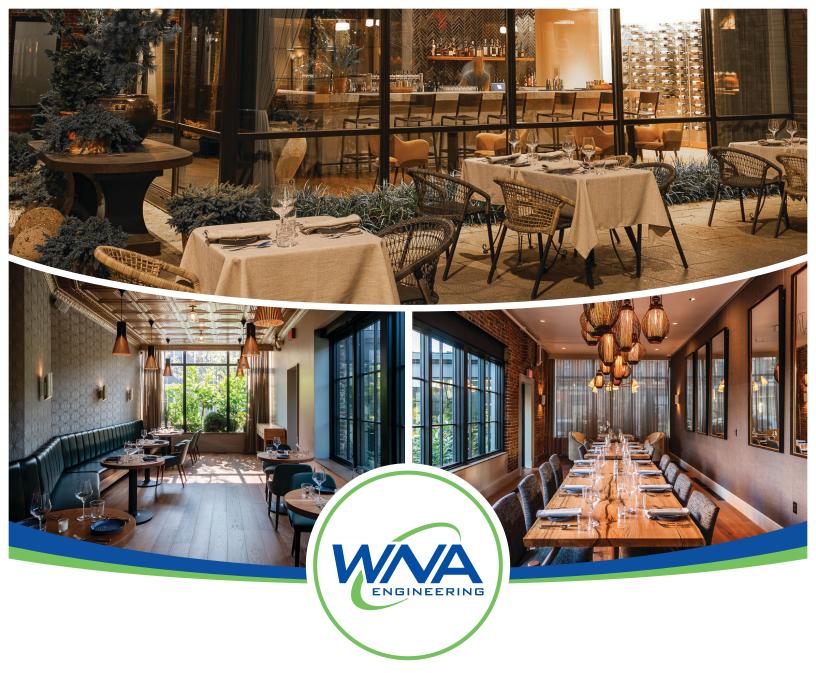

## **Pusadee's Garden**

The original restaurant was housed in a 100-year-old building with a small patio. The multi-year expansion and renovation included acquisition of a lot and neighboring building, and construction to connect them all together. A garden courtyard provides outdoor dining space, which is complemented by five interior dining rooms all overlooking the courtyard. WNA Engineering provided mechanical, electrical, plumbing, and fire protection design services.