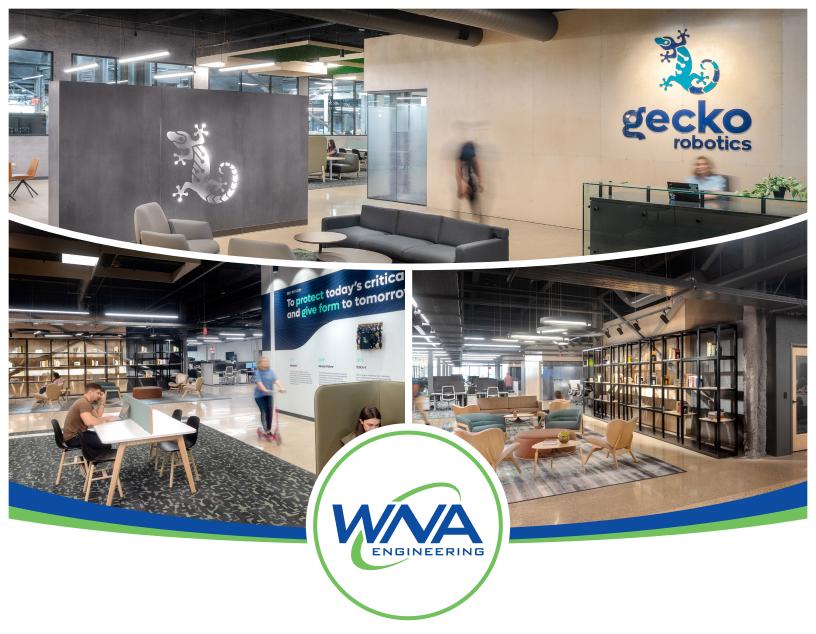

## **Gecko Robotics at Nova Place**

WNA Engineering provided mechanical, electrical, plumbing, and fire protection design services for a 68,000 square foot fit-out of Gecko Robotics at Nova Place. Programming for the space included open office areas, electric lab, server room, toilet rooms, reception and conference center area, multipurpose area, testing and assembly area, machine shop and robot staging space, and a storage/loading area.

Some challenges of the design were utilizing existing HVAC systems, providing outside air to the space and negative pressure for the lab spaces to permit flexibility.

**Project Area** 68,000 Sq. Ft.

**Owner**Gecko Robotics