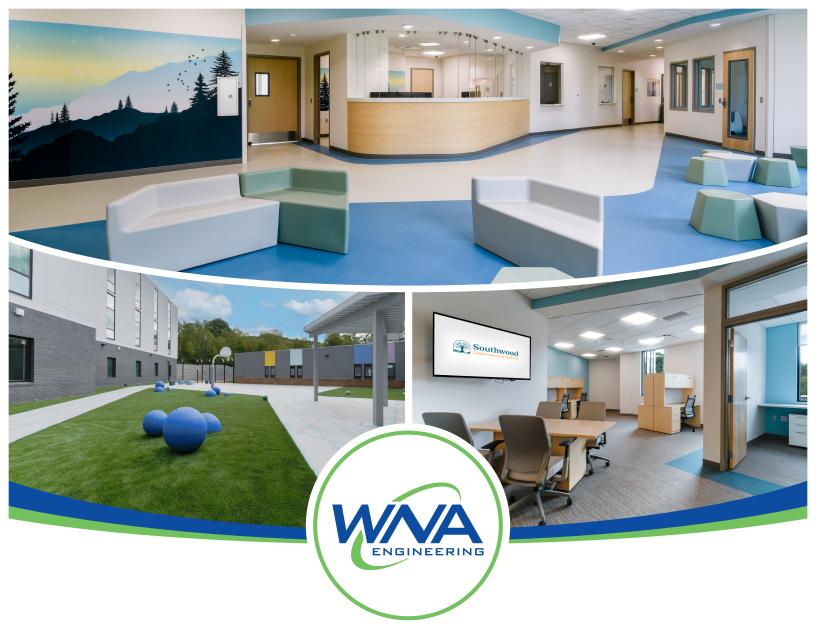

## **Southwood Psychiatric Hospital**

WNA Engineering provided full MEP/FP for a new, three story, 66,371 square feet facility for Southwood Psychiatric Hospital. Located near Pittsburgh, Southwood provides inpatient and residential treatment for children and teens of all genders who are struggling with a mental health disorder.

WNA worked with IKM Architecture and Warfel Construction on the project, which includes 108 beds, electrical/mechanical rooms, kitchen, administrative offices, laundry, storage rooms, nurses stations, staff lounge/lockers, conference rooms and other supporting spaces.

**Project Area** 

66,371 Sq. Ft.

**Owner** 

Southwood Psychiatric Hospital

Location

Pittsburgh, PA