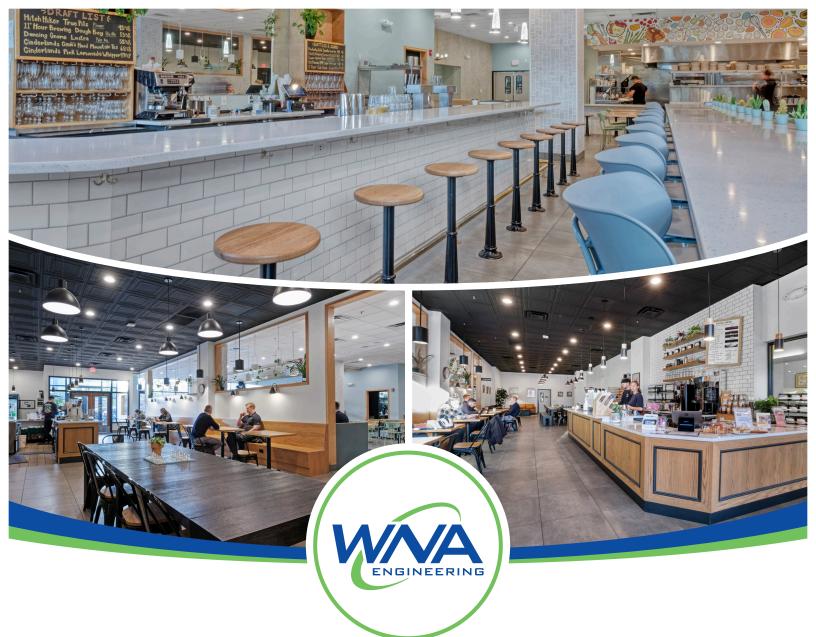

## **The Speckled Egg**

A second location for the popular Pittsburgh-based restaurant opened in 2023. A former restaurant space, WNA provided demo drawings, designs for new lighting, controls, fire alarm devices, and installing new sprinklers throughout the space. Also included in the scope of work was providing new grease traps at dishwasher, 3- bowl sing, and other pre-rinse sinks require by ACHD. The design incorporated a family toilet room, new finishes for the existing toilet rooms, new garage doors, and sliding doors along with configuration of power to the new façade sign.