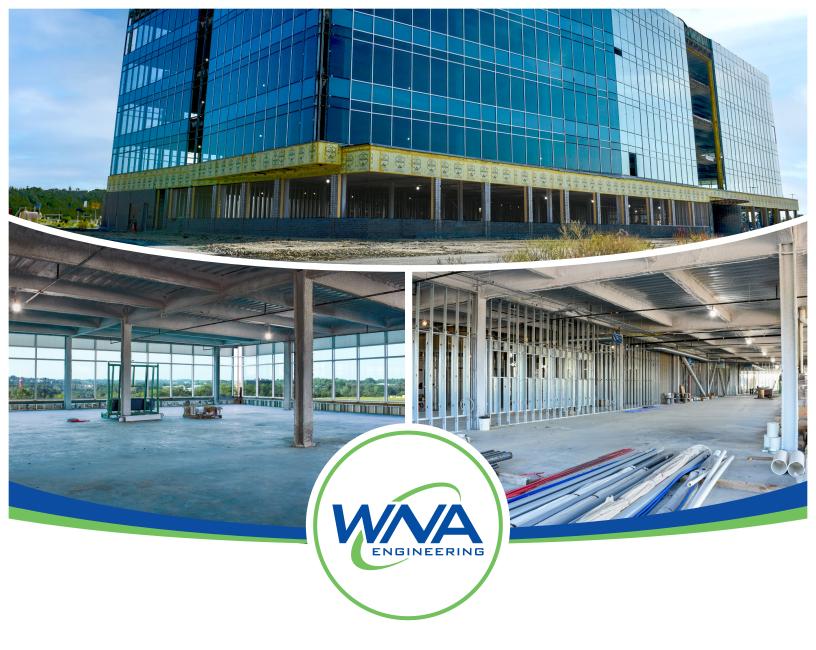

## **Diamond Ridge**

The three-building office complex is part of the Diamond Ridge mixed-use community, one of the largest in Western Pennsylvania. Adjacent to single-family, multi-family, and retail neighborhoods, the office campus incorporates healthy building principles and amenities specifically for employee health and wellness, as well as supporting collaboration and innovation.

WNA is providing commissioning and MEP/FP services for the project, working in partnership with NEXT Architecture and Hranec Mechanical Corporation.

Project Area 172,000 Sq. Ft. **Owner** NAI Burns Scalo **Location** Moon Township, PA